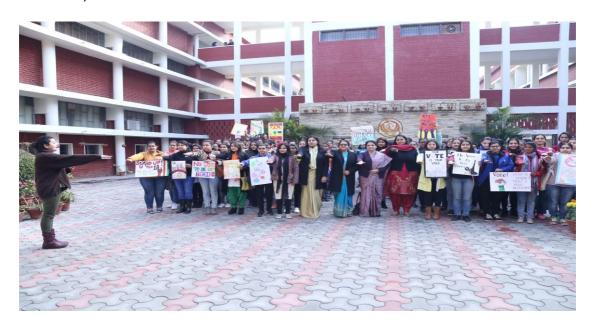

9<sup>th</sup> National Voters Day was celebrated in college on January 25<sup>th</sup>, 2019 on the theme 'No Voter to be Left Behind'. Students took a pledge to cast their votes judiciously. Open mic was also conducted by the students of the club where they emphasized on the significance and value of votes through speeches and self composed poems. Students also conducted class to class voter awareness campaign.