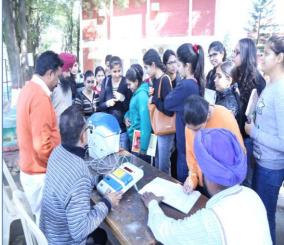

The Club in association with Election Commission, Chandigarh organized a workshop for the students on February 14, 2019 where Mr. Bahadur Singh, Supervisor and Election Incharge SDM South, taught the students about filling the voter forms through online app 'Voter Helpline'.

A special awareness camp was also organized in the college by Election Commission Chandigarh to familiarize the voters with the use of VVPAT/ EVM on March 06, 2019.