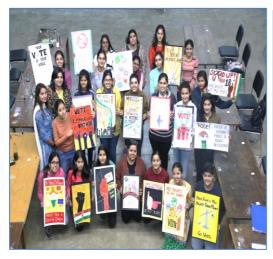

The Club also held Poster making competition on the theme 'My Vote, My right' on November 14, 2018. Yukti of BA III got the First prize, Arshdeep of BA III bagged Second prize, Riya of BA II got the Third prize and the consolation prize was won by Bhoomika of BA I.