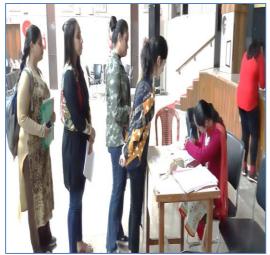

The Club organized Voter Registration Camps in the months of November, December and February for the staff members and students wherein a total of 1749 voter enrollment forms were filled both online and offline.