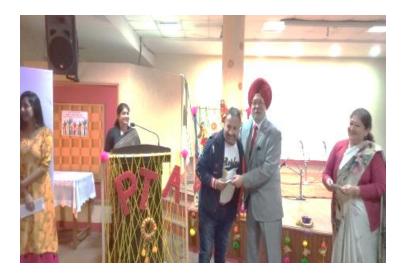

#### 11. PTA MEET ON 25.11.2019.

The college organized PTA Meet wherein the students of the vocal department rendered a medley of mesmerizing Sufi songs and Folk song. The audience was spellbound and the Chief Guest gave a token of appreciation as a cash reward to the participants and accompanists.

**CHIEF GUEST AWARDING PARTICIPANTS.** 