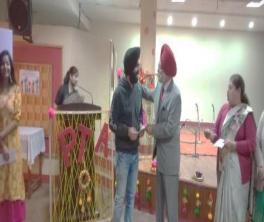

#### 11. PTA MEET ON 25.11.2019.

The college organized PTA Meet wherein the students of the vocal department rendered a medley of mesmerizing Sufi songs and Folk song. The audience was spellbound and the Chief Guest gave a token of appreciation as a cash reward to the participants and accompanists.

**CHIEF GUEST AWARDING PARTICIPANTS.** 