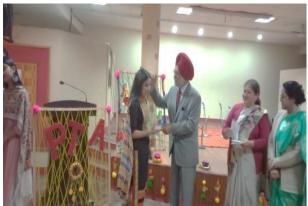

#### 11. PTA MEET ON 25.11.2019.

The college organized PTA Meet wherein the students of the vocal department rendered a medley of mesmerizing Sufi songs and Folk song. The audience was spellbound and the Chief Guest gave a token of appreciation as a cash reward to the participants and accompanists.

**CHIEF GUEST AWARDING PARTICIPANTS.** 