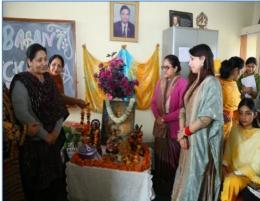

#### 14. BASANT PANCHMI CELEBRATIONS HELD ON 29.01.2020.

The department of Music celebrated BasantPanchmi with full fervor and zeal. The function started with Saraswati Vandana rendered by students of Music Department. Shlok Uccharan & Saraswati Vandana Competition was organized on the function.