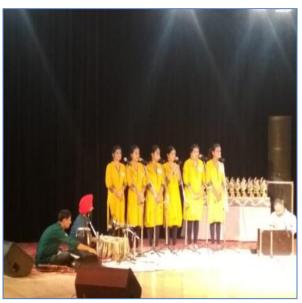

#### 5. **ZONAL YOUTH FESTIVAL HELD AT PGGCG-42 ON 24.09.2019-25.09.2019.**

The zonal youth festival was held at PGGCG -42 Chandigarh on 24.09.2019 & 25.09.19 respectively of music vocal and instrumental categories. The results are as under :

**ZONAL YOUTH FESTIVAL** 