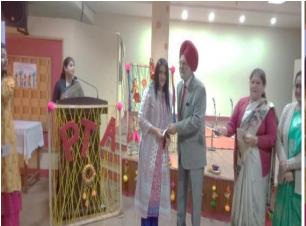

#### 11. PTA MEET ON 25.11.2019.

The college organized PTA Meet wherein the students of the vocal department rendered a medley of mesmerizing Sufi songs and Folk song. The audience was spellbound and the Chief Guest gave a token of appreciation as a cash reward to the participants and accompanists.

**CHIEF GUEST AWARDING PARTICIPANTS.** 