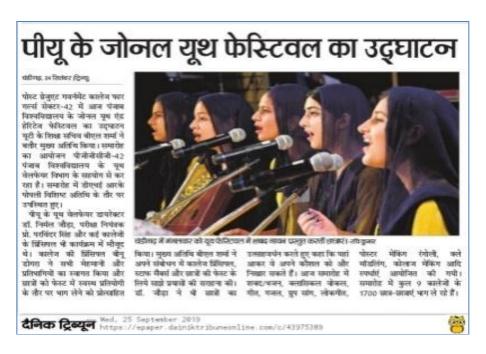

#### 5. **ZONAL YOUTH FESTIVAL HELD AT PGGCG-42 ON 24.09.2019-25.09.2019.**

The zonal youth festival was held at PGGCG -42 Chandigarh on 24.09.2019 & 25.09.19 respectively of music vocal and instrumental categories. The results are as under :

| CATEGORY        | NAME          | CLASS  | ROLL NUMBER  | POSITION  |
|-----------------|---------------|--------|--------------|-----------|
| CATEGORI        | IVAIVIL       | CLASS  | ROLL NOWIDER | 103111014 |
| CLASSICAL VOCAL | DIVYA BHATT   | BA III | 8847         | FIRST     |
|                 |               |        |              |           |
| GEET            | DIVYA BHATT   | BA III | 8847         | FIRST     |
|                 |               |        |              |           |
| FOLK SONG       | SHREYA SHARMA | BA II  | 1923         | FIRST     |
|                 | DIVYA BHATT   | BA III | 8847         |           |
| GROUP SONG      | JASPREET KAUR | BA III | 8323         |           |
|                 | SHREYA SHARMA | BA II  | 1923         |           |
|                 | URVASHI       | BA II  | 2183         | FIRST     |
|                 | TANVI         | BA II  | 2113         |           |
|                 | AAMRAPALI     | BA I   | 7239         |           |
| GROUP SONG      | DIVYA BHATT   | BA III | 8847         | FIRST     |
| INDIVIDUAL      | SHREYA SHARMA | BA I   | 1923         | THIRD     |
| GROUP SHABAD    | JASPREET KAUR | BA III | 8323         |           |
|                 | SHREYA SHARMA | BA II  | 1923         |           |
|                 | URVASHI       | BA II  | 2183         | SECOND    |
|                 | TANVI         | BA II  | 2113         |           |
|                 | SANYA SEHGAL  | BA II  | 1649         |           |
|                 | AAMRAPALI     | BA I   | 7239         |           |
|                 | NIKITA        | BA I   | 8011         |           |

| GROUP SHABAD       | SHREYA SHARMA | BA II  | 1923 | FIRST         |
|--------------------|---------------|--------|------|---------------|
| PERCUSSION         | MANDEEP KAUR  | BA III |      | PARTICIPATION |
| NON<br>PERCUSSION  | AMULYA SINGH  | PGDMC  | 5561 | SECOND        |
| FOLK<br>INSTRUMENT | RIYA CHAUHAN  | BA III | 8473 | SECOND        |
| INDIAN             | TANVI SHARMA  | 1889   |      |               |
| ORCHESTRA          | SWATI         | 7848   |      |               |
|                    | CHELSI        | 7586   |      |               |
|                    | DISHA DHAM    | 7085   |      | SECOND        |
|                    | MANDEEP KAUR  |        |      |               |
|                    | RIYA CHAUHAN  | 8473   |      |               |
|                    | AMRETESHWAR   | 7699   |      |               |
|                    | GARIMA        |        |      |               |

**ZONAL YOUTH FESTIVAL** 