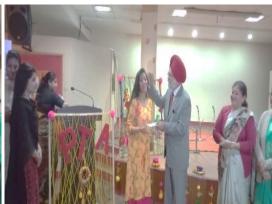

#### 11. PTA MEET ON 25.11.2019.

The college organized PTA Meet wherein the students of the vocal department rendered a medley of mesmerizing Sufi songs and Folk song. The audience was spellbound and the Chief Guest gave a token of appreciation as a cash reward to the participants and accompanists.

**CHIEF GUEST AWARDING PARTICIPANTS.** 