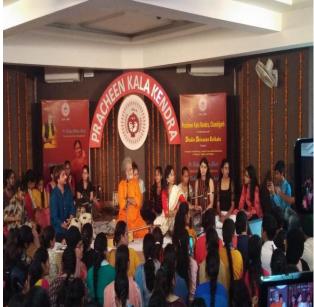

#### 2. SEMINAR IN PRACHEEN KALA KENDRA ON 01.08.19

The students and the faculty members of the department attended a mesmerizing and educative seminar cum workshop held at Pracheen Kala Kendra sector 35 Chandigarh on 01.08.2019. The workshop was conducted by Padmshree and Grammy Award Winner Pt. Vishwamohan Bhatt. The students were enlightened with the basics of riyaaz and different styles of singing.