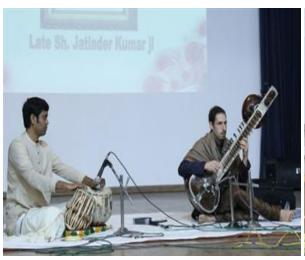

#### 10.MUSIC SEMINAR ON 18.11.2019.

MCMDAV College in collaboration with the music department of the college organized a seminar on 18.11.2019. Pt. JoydeepGhosh presented Sarod Recital accompanied by Sh. Siddhartha Chatterjee on Tabla. It was a mesmerizing concert where Panditji presented Raag Bhatiyar and Raga Mianki Todi .

#### जॉयदीप घोष के सरोदवादन ने किया मंत्रमुन्ध

चंडीगढ़ में मंगलवार को एमसीएम डीएवी कालेज की प्रिसिपल निशा भागंव प्रख्यात सरोद वादक पंडित जॉयदीप घोष का स्वागत करते हुए।

चंडीकाद (ट्रिक्यू) : मेरट चंद्र मराजान डीपर्सी कॉलेज फॉरे तूनेन के संगीत विभाग ने अपनी छात्राओं को देश की समृद्ध शास्त्रीय संगीत परंपरा से रूबरू कराने के उद्देश्य से भारतीय शास्त्रीय संगीत वादन समारोड रूबर- करान के उद्धार्थ से भारतीय शारताय राजात वाबन समारह ज्यांकित किया इंग्रेज उत्पार पर प्रकाश करीब वावक परितार कांग्रीय प्रोच एवं काल वाबक भी रिस्तार्थ वटाजी की जुणलाबंधी ने भोताओं को आपने वाबन से मंग्राष्ट्राय कर दिया क्लिंग की प्रितिशत्त डॉ. शिवा माणि के एक्श्रात करकारी के प्रकाश के माध्यान के किया किया की को पेरित करने के लिए संगीत विभाग की इस पहल की सराहना की।

#### जॉयदीप व सिद्धार्थ की जुगलवंदी ने किया मंत्रमुग्ध

जागरण संवाददाता, चंडीगढ़ : एमसीएम डीएवी कॉलेज फॉर दुमन सेवटर-36 के संगीत विभाग ने संवटर-36 के संगात विभाग ने छात्राओं को देश की समृद्ध शस्त्रीय संगीत परंपरा से रू-ब-रू कराने के उद्देश्य से भारतीय शास्त्रीय संगीत वादन समारीह आयोजित किया। इस अवसर पर प्रख्यात सरोद वादक पंडित जॉयद्रीप घोष एवं तबला वादक सिद्धार्थ जायदाच बाव एवं प्रवासी वायक ग्वाहा यटजी की जुगलबंदी ने संभी उपस्थित श्रोताओं को अपने वादन से मंत्रमुम्ध किया। पहित जींदादीप ने राग भटियार से प्रस्तुति की शुरुआत की। उनके