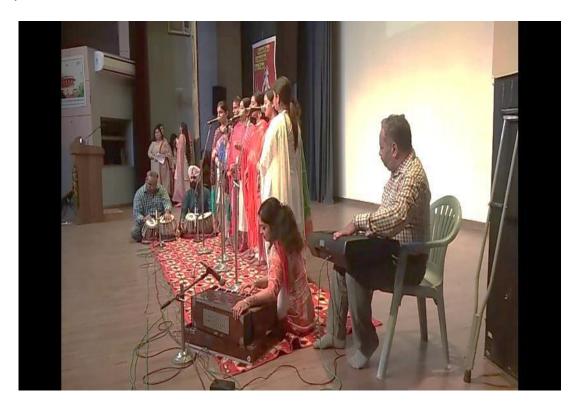

## 8.INTERZONAL YOUTH FESTIVAL HELD AT GURU NANAK COLLEGE, DORAHA ON 01.11.2019-04.09.2019.

| OTITIEUTS O III |               |        |             |          |
|-----------------|---------------|--------|-------------|----------|
| CATEGORY        | NAME          | CLASS  | ROLL NUMBER | POSITION |
| GEET            | DIVYA BHATT   | BA III | 8847        | THIRD    |
| FOLK SONG       | SHREYA SHARMA | BA II  | 1923        | SECOND   |
| GROUP SONG      | DIVYA BHATT   | BA III | 8847        |          |
|                 | JASPREET KAUR | BA III | 8323        | SECOND   |
|                 | SHREYA SHARMA | BA II  | 1923        |          |
|                 | URVASHI       | BA II  | 2183        |          |
|                 | TANVI         | BA II  | 2113        |          |
|                 | AAMRAPALI     | BA I   | 7239        |          |
| GROUP SONG      | SHREYA SHARMA | BA I   | 1923        | SECOND   |

INTER ZONAL YOUTH FESTIVAL