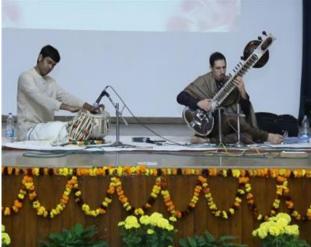

#### 10.MUSIC SEMINAR ON 18.11.2019.

MCMDAV College in collaboration with the music department of the college organized a seminar on 18.11.2019. Pt. JoydeepGhosh presented Sarod Recital accompanied by Sh. Siddhartha Chatterjee on Tabla. It was a mesmerizing concert where Panditji presented Raag Bhatiyar and Raga Mianki Todi .

#### जॉयदीप घोष के सरोदवादन ने किया मंत्रमुन्ध

चंडीगढ़ में मंगलवार को एमसीएम डीएवी कालेज की प्रिसिपल निशा भागंव प्रख्यात सरोद वादक पंडित जॉयदीप घोष का स्वागत करते हुए।

चंडीकाद (ट्रिक्यू) : मेरट चंद्र मराजान डीपर्सी कॉलेज फॉरे तूनेन के संगीत विभाग ने अपनी छात्राओं को देश की समृद्ध शास्त्रीय संगीत परंपरा से रूबरू कराने के उद्देश्य से भारतीय शास्त्रीय संगीत वादन समारोड रूबर- करान के उद्धार्थ से भारतीय शारताय राजात वाबन समारह ज्यांकित किया इंग्रेज उत्पार पर प्रकाश करीब वावक परितार कांग्रीय प्रोच एवं काल वाबक भी रिस्तार्थ वटाजी की जुणलाबंधी ने भोताओं को आपने वाबन से मंग्राष्ट्राय कर दिया क्लिंग की प्रितिशत्त डॉ. शिवा माणि के एक्श्रात करकारी के प्रकाश के माध्यान के किया किया की को पेरित करने के लिए संगीत विभाग की इस पहल की सराहना की।

#### जॉयदीप व सिद्धार्थ की जुगलवंदी ने किया मंत्रमुग्ध

जागरण संवाददाता, चंडीगढ़ : एमसीएम डीएवी कॉलेज फॉर दुमन सेवटर-36 के संगीत विभाग ने संवटर-36 के संगात विभाग ने छात्राओं को देश की समृद्ध शस्त्रीय संगीत परंपरा से रू-ब-रू कराने के उद्देश्य से भारतीय शास्त्रीय संगीत वादन समारीह आयोजित किया। इस अवसर पर प्रख्यात सरोद वादक पंडित जॉयद्रीप घोष एवं तबला वादक सिद्धार्थ जायदाच बाव एवं प्रवासी वायक ग्वाहा यटजी की जुगलबंदी ने संभी उपस्थित श्रोताओं को अपने वादन से मंत्रमुम्ध किया। पहित जींदादीप ने राग भटियार से प्रस्तुति की शुरुआत की। उनके

चंडीगढ़ : एमसीएम में भारतीय शास्त्रीय संगीत समारोह में प्रस्तुति देते हुए सरोद वादक पंडित जॉयदीप घोष एवं तबला वादक सिद्धार्थ चटर्जी • जागरण