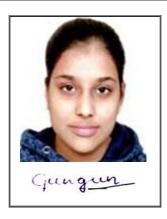

| Examination     | <b>Bachelor of Science</b> |
|-----------------|----------------------------|
| Semester        | 2                          |
| Session         | June, 2021                 |
| Application No. | 2141061008                 |
| Roll No.        | 20058396                   |
| Candidate Name  | <b>GUNGUN GOYAL</b>        |
| Father's Name   | JITENDER GOYAL             |
| Mother's Name   | MONIKA GOYAL               |
| Regd. No.       | 18120001505                |
| Subject         | PBC CHM BOT ZOO ENV        |
|                 |                            |