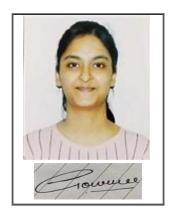

| Examination     | <b>Bachelor of Science</b> |
|-----------------|----------------------------|
| Semester        | 2                          |
| Session         | June, 2021                 |
| Application No. | 2141059187                 |
| Roll No.        | 20058395                   |
| Candidate Name  | GOURVEE                    |
| Father's Name   | HEM RAJ                    |
| Mother's Name   | SANTOSH RANI               |
| Regd. No.       | 18120001504                |
| Subject         | PBC PHY MAT CAS ENV        |
|                 |                            |