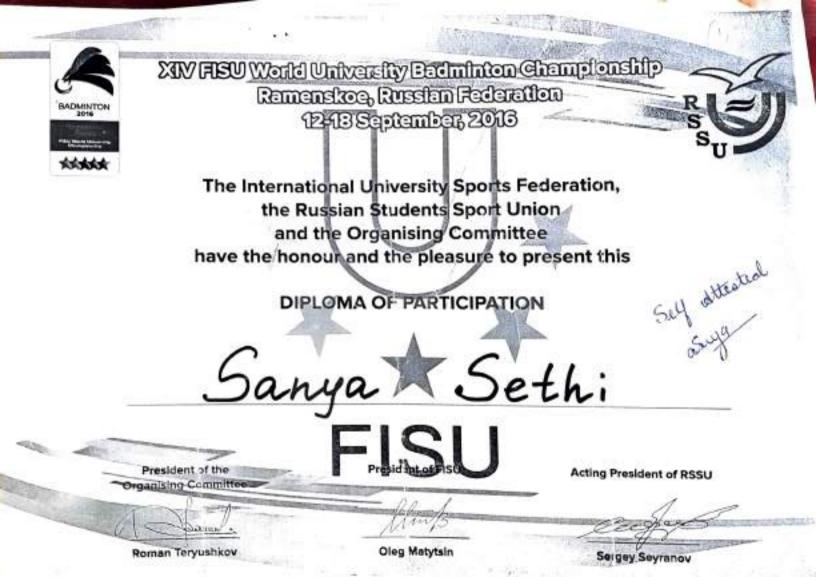

# DIRECTORATE OF SPORTS PANJAB UNIVERSITY, CHANDIGARH

| Badminton     | Ms.Kallas of GGS College for Women, Chandigarh represented India in<br>Championship held at Ramenskoe, Russia from 12" to 18" September,                                 | 2010.                                                           |  |  |  |
|---------------|--------------------------------------------------------------------------------------------------------------------------------------------------------------------------|-----------------------------------------------------------------|--|--|--|
| 4             | Ms. Sanya Sethi of MCM DAV College for Women, Chandigarh represe<br>Radminton Championship belt at Ramenskoe, Russia from 12 <sup>th</sup> to 18 <sup>th</sup> S         | eptember, 2016.                                                 |  |  |  |
|               | Mr.Kashish of DAV College, Chandigarh represented India in u                                                                                                             | 2016.                                                           |  |  |  |
|               | Mr.Rupinder Singh of DAV College, Chandigarh represented India in<br>Mr.Rupinder Singh of DAV college, Chandigarh represented India in                                   | 2016.                                                           |  |  |  |
|               | Mr.Kawaldeep Singh of DAV College, Chandigarh represented india in<br>Mr.Kawaldeep Singh of DAV College, Chandigarh represented india in                                 | 2016.                                                           |  |  |  |
|               | Mr. Sumit Sharma of SGGS College, Chandigarh represented india a<br>Mr. Sumit Sharma of SGGS College, Chandigarh represented india a                                     | 2016.                                                           |  |  |  |
| Handball      | Ms.Deepa of Panjab University Campus represented Inola in the<br>Ms.Deepa of Panjab University (Malaga) from 26" June to 03" July 20                                     | D16.                                                            |  |  |  |
|               | Ms.Khila Devi of DAV College, Chandigarh represented India in the 25 World Oniversity Handbarn                                                                           |                                                                 |  |  |  |
| Skiing        | Ms Aanchal Thakur of DAV College, Chandigarh represented India in u<br>2017                                                                                              | DE 0 V21911 Autor Ogines Leis at                                |  |  |  |
|               | Mr. Himanshu Thakur of DAV College, Chandigarh represented India in<br>Sacasar from 19-26 February 2017                                                                  |                                                                 |  |  |  |
| Roller Hockey | to AV College Chaptering 2" position in the 17" Asian Roller Skating                                                                                                     |                                                                 |  |  |  |
|               | Mr.Chandan Chopra of DAV College, Chandigarh secured 2" position in the 17" Asian Roller Skating<br>Championship held at Lishui China on 10 Oct, 2016.                   |                                                                 |  |  |  |
|               | POSITION HOLDERS IN SENIOR NATIONAL                                                                                                                                      | CHAMPIONSHIPS                                                   |  |  |  |
|               | WOMEN SECTION                                                                                                                                                            | 175 1 4 Was to 07* Copier                                       |  |  |  |
| Fencing       | Ms. Garima Sharma of Panjab University Campus, Chandigarh has se<br>National Fencing Championship (Men & Women) (Epee Team) held a<br>14 Jan., 2017                      | R Raipul (Craiainsgain) nom rris                                |  |  |  |
| Canoeing      | Ms. Nazis Mansoori of GHG Kh. College, Gurusar Sadhar has secu<br>Cappe Sprint Championship (C4-200) held at Bilawali Talab. Indore (MI                                  | Jugur as resolution                                             |  |  |  |
| Wushu         | Ms. Arti Garg of DAV College, Chandigarh has secured First positi<br>Championship 2017 (M&W) (-70 Kg.) held at Thakur Vishwanath<br>Ibarkhand from 25° to 30° Jan. 2017. | on in 25 Senior National Wushu<br>Sahdeo Indoor Stadium, Ranchi |  |  |  |
|               | Ms. Arti Garg of DAV College, Chandigarh has secured First positiv<br>Championship 2016(Ind.) (Nanguan Event) held at Punjabi University.                                | Pauaia muin zo 1000 ocp.zo                                      |  |  |  |
| Softball      | Ms. Sandeep Kaur of KCW, Ludhiana has secured First position<br>Championship (M&W) held at Anantha Sports Village RDT Ananthpura                                         | m (AP) from 4" to 8" Oct. 2016.                                 |  |  |  |
|               | Ms. Manisha Kumari & Amrit Preet Kaur of RGC, Ludhiana have se<br>National Softball Championship (M&W) held at Anantha Sports Village<br>8" Oct. 2016.                   | RDT Ananthpuram (AP) from 4" to                                 |  |  |  |
| Shooting      | Ms. Kiranjit Kaur of DGC, Badal has secured following positions in 60<br>Competition Rifle 2016 held at Pune from 12.12.2016 to 26.12.2016 :                             | * National Shooting Championship                                |  |  |  |
|               | 1. 10M. Rifle Women (ISSF) National Championship Team                                                                                                                    | First                                                           |  |  |  |
|               | 2. 10M. Rifle Women (ISSF) Civilian Championship Team                                                                                                                    | First                                                           |  |  |  |
|               | 3. 10M. Rifle Women (ISSF) National Championship Team                                                                                                                    | Third                                                           |  |  |  |
|               |                                                                                                                                                                          |                                                                 |  |  |  |