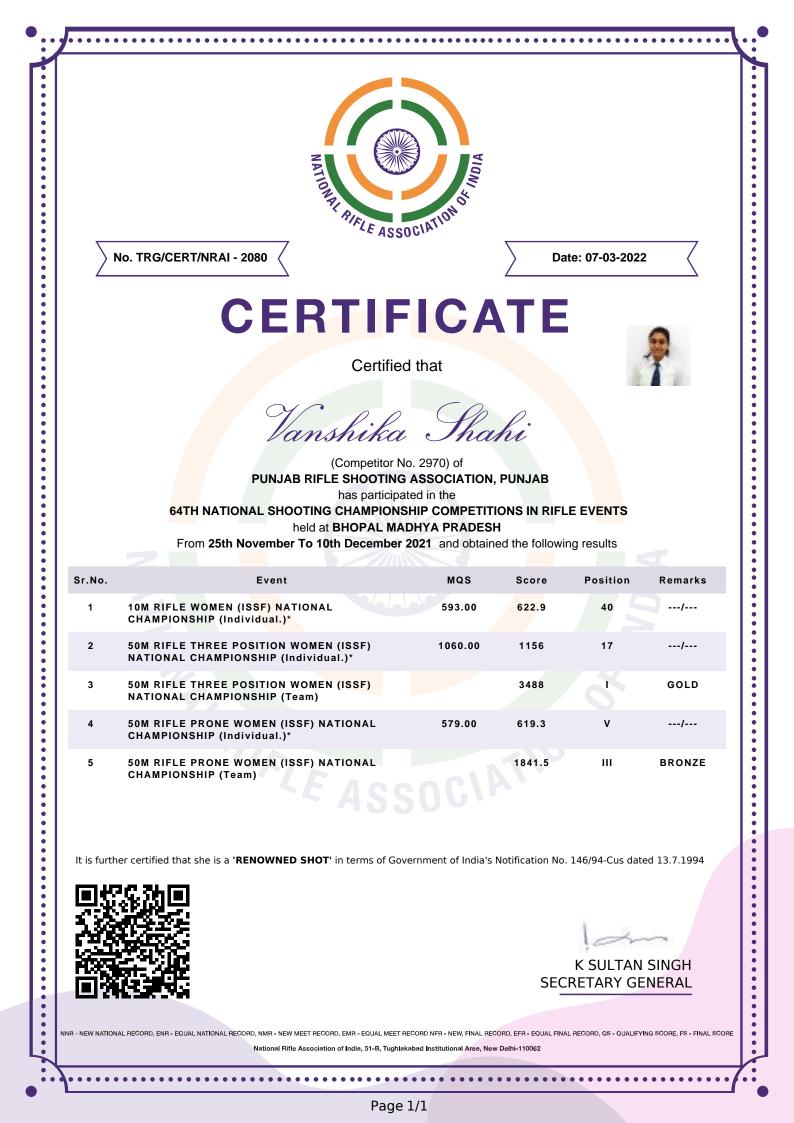

n, Sector-36, Chandigarh  | Second | 1 advert         |





## TEAM INDIA FOR WOMEN'S T20 WORLDCUP

HARMANPREET KAUR (C)

SMRITI MANDHANA (VC)

SHAFALI VERMA

JEMIMAH RODRIGUES

HARLEEN DEOL

**DEEPTI SHARMA** 

VEDA KRISHNAMURTHY

**RICHA GHOSH** 

TANIYA BHATIA (WK)

POONAM YADAV

**RADHA YADAV** 

**RAJESHWARI GAYAKWAD** 

SHIKHA PANDEY

**POOJA VASTRAKAR** 

ARUNDHATI REDDY

BCCI.TV

**CHANDIGARH STATE JUDO CHAMPIONSHIP** ORGANISED BY AMATEUR JUDO ASSOCIATION OF CHANDIGARH Sr No 30 21 +++++ CERTIFICATE OF MERIT MANISH A Name MLAM SHAM DUTT Father's Name 11-01-2401 Wt. Category -52-Date of Birth 106/1 Palsola sec 55 chandigate Address JUNIOR Group : 26-28 reb 2021 Date of Champ sparts complex 34 chandigali Venue GOLD Position Technical Secretary Gen Secretary Raipal Chauhan President





#### No. TRG/MISC/99/1337/2022



#### TO WHOM IT MAY CONCERN

This is to certify that Ms. Parinaaz Dhaliwal has participated in the ISSF World Cup, held at New Delhi (India) From 18.03.2021 to 29.03.2021 and obtained the result as under:-

| S. No. | Event                  | Score | Final | Position | Remarks |
|--------|------------------------|-------|-------|----------|---------|
| 1.     | SKEET WOMEN INDIVIDUAL | 118   | 0.0   | 9        |         |
| 2.     | SKEET WOMEN TEAM       | Q-341 | MM-4  | п        | SILVER  |
| 3.     | SKEET MIXED TEAM       | 140   | 0.0   | IV       |         |

Date: 19.03.2022



0 T (RAJIV BHATIA) SECRETARY

.

#### THE NATIONAL RIFLE ASSOCIATION OF INDIA

"httiku House", 37-8 Taghlakehod Institutional Ares, New Dahi - 110062 (India) t +91 11-29