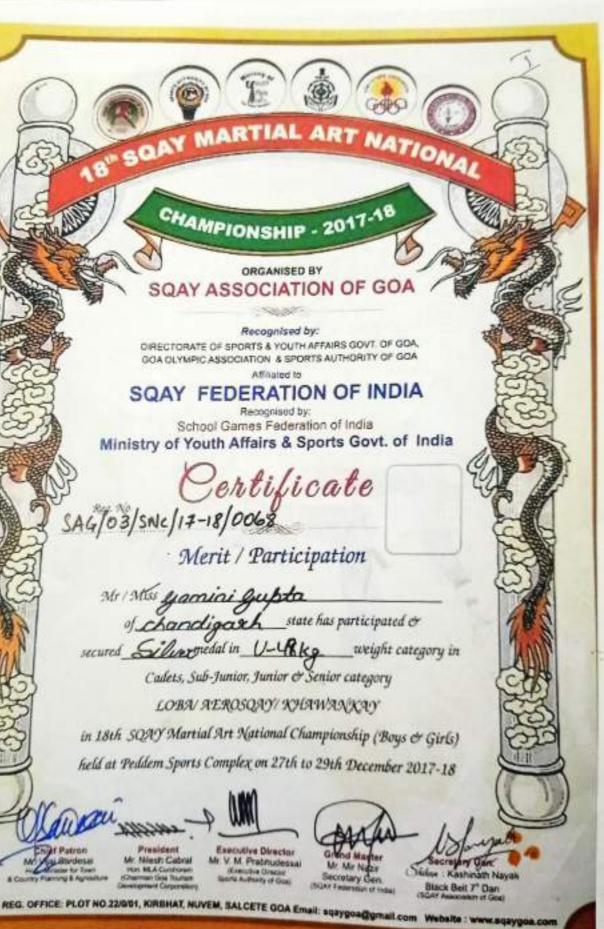

Event<br>Performat | nce 34.39        |            |  |

NKama

Digambar V. Kamat President Swimming Federation of India A CONTRACTOR OF THE OWNER OF THE

23 23 23 23

O/S

Chanal

Kaulesh Kamlesh Manavati

General Secretary Swimming Federation of India



20 20 20 20 20 20 20

Swimming Federation of India



**Aertificate** of **Honour** 

71st Senior Hational Aquatic Championships-2017 7th to 11th October 2017

Bhopal / Indore (Madhya Pradesh)

|      | Awarded to   | Chahat Arora      |           |       |    |
|------|--------------|-------------------|-----------|-------|----|
| 2.55 | representing | PUNJAB            | Men/Women |       |    |
| 1    | Event        | 100m Breaststroke |           | Place | 1. |
|      | Performance  | 1:15.19           | NMR       |       |    |







INDIAN KAYAKING & CANOEING ASSOCIATION 28th National Canoe Sprint Championships-2018, Men-Women, Jr. Men-Women & Sub Jr. Boys-Girls 08-13 January 2018 at Lower Lake, Bhopal (MP) Organized By: MP Amateur Kayaking & Canoeing Association

Sr. No: 366

Date: 12.01.2018

Merit Certificate Awarded to

Name : N. Romila Dec. 1999 Event : C4 W 500 Position : Second Time : 02:11.27 Sec.

(Balpir Singh Kushwalta)

Secretary General

Lecterio

(S. M Hashmi) President



Sr. No: 541

Date: 13.01.2018

Merit Certificate Awarded to

Name : N. Romila D

- anipute

Event : C4 W 200

Position : Third

Time : 00:46.86 Sec.

(Balbir Singh Kushwaha) Secretary General

stand.

(S. M Hashmi) President

7919 -Fencing INDIA FAL FENCING ASSOCIA Attiinted to : Federation International d'Escrime Commonwealth Fenc