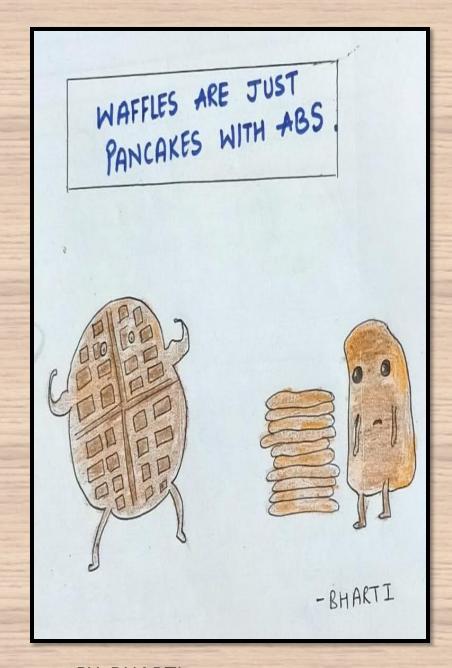

BY: BHARTI BSC MFT 2<sup>ND</sup> YEAR

BY: BHARTI BSC MFT 2<sup>ND</sup> YEAR BY: SIMRAN,
BSC MFT 2<sup>ND</sup> YEAR

- The 'Fun with Science ' challenge to draw and create insightful and engrossing caricatures related to food science and microorganisms aimed at encouraging the young minds to think out of the box to generate new ideas and to enhance their creativity skills.
- This challenge-cum-activity provided students a new and fascinating funlearning experience.
- Participation in such activities help students to improve their mood ,boost self-esteem, alleviates stress and anxiety, thus making their minds more efficient and productive towards studies. It helps them to gain delight, enjoyment and a sense of satisfaction which provides them an intrinsic