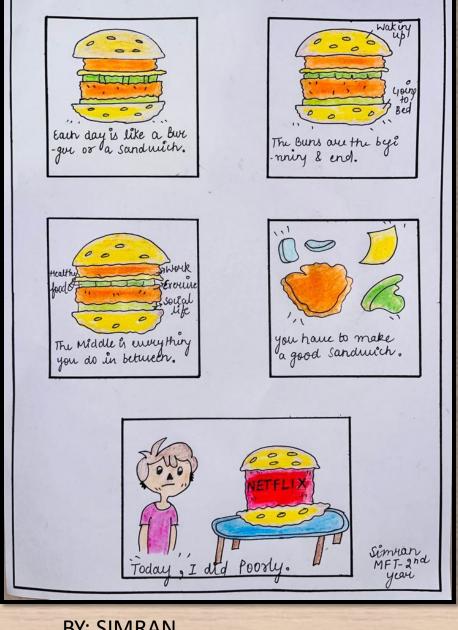

BY: BHARTI BSC MFT 2<sup>ND</sup> YEAR

BY: BHARTI BSC MFT 2<sup>ND</sup> YEAR BY: SIMRAN,
BSC MFT 2<sup>ND</sup> YEAR

- The 'Fun with Science ' challenge to draw and create insightful and engrossing caricatures related to food science and microorganisms aimed at encouraging the young minds to think out of the box to generate new ideas and to enhance their creativity skills.
- This challenge-cum-activity provided students a new and fascinating funlearning experience.
- Participation in such activities help students to improve their mood ,boost self-esteem, alleviates stress and anxiety, thus making their minds more efficient and productive towards studies. It helps them to gain delight, enjoyment and a sense of satisfaction which provides them an intrinsic