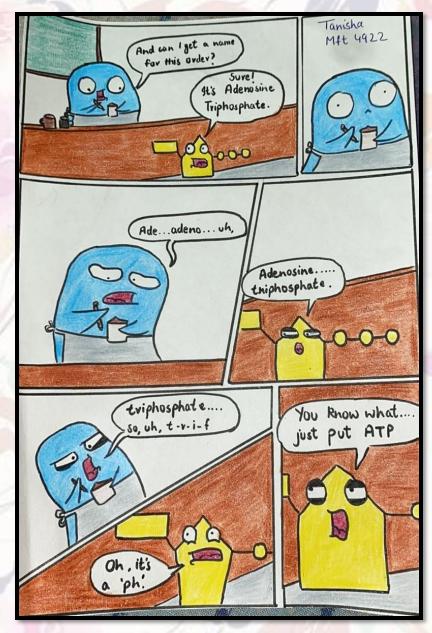

...adens...uh

triphosphale..

THEM SCIENTIST

BUT FOR ME THE

Adenosine.

You know what just put AT

BY: PRANJAL

BSC MFT 2<sup>ND</sup> YEAR

BY: ADITI RANA
BSC MFT 2<sup>ND</sup> YEAR

BY: RAKSHITA, 4934
BSC MFT 2<sup>ND</sup> YEAR

BY: BHUMIKA, 4914
BSC MFT 2<sup>ND</sup> YEAR

BY: TANISHA, 4922 BSC MFT 2<sup>ND</sup> YEAR