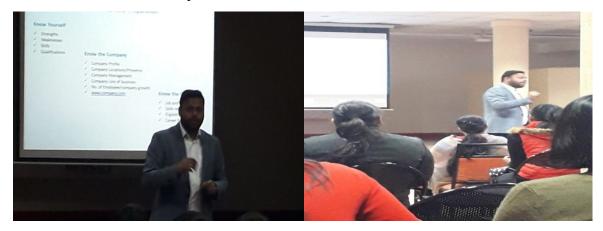

**Expert from Career Launcher interacting with students** 

Career Counselling Workshop followed by **Skill Test** was held on 9<sup>th</sup> Feb 2018. Mr Vikas Ohri, corporate trainer from Tata Institute of Social Sciences (TISS) gave a **talk on Career options** and guided the students about how to take timely decision regarding theright career choice. The workshop was attended by 57 students of various streams of graduation. The Real Pro Management and Skill School (RMS) conducted the skill test based on 7 different criteria and shared the results with the Career Counselling Cell. In the next few days, on the basis of the results, the students were given tips on improvement in the areas where they were lacking. Three students of B.Com, namely Simardeep Kaur, GunjanBedi and Shriya were offered scholarships of Rs. 10000, Rs. 5000 and Rs. 3000 respectively for joining the TISS approved courses offered by RMS School, Chandigarh.

Mr Vikas Ohri, Corporate Trainer, Tata Institute of Social Sciences (TISS)

Mr Vikas Ohri interacting with students during career counselling session

Career Counselling Cell in collaboration with the Department of Zoology organized an interactive session on "Career options in Life Sciences" on 9<sup>th</sup> Feb., 2018 with an aim to familiarize B.Sc. III Medical students about the career opportunities available to them after graduation. The resource person, Mr. Vimal Bhutani, Director, Biotech Sapiens, Chandigarh gave detailed information about various integrated courses offered by higher institutes and gave students the tips to crack various competitive exams. The session was attended by approximately 200 students and 10 faculty members.