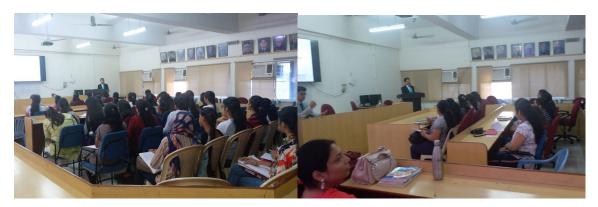

Mr Vikas Ohri, Corporate Trainer, Tata Institute of Social Sciences (TISS)

Mr Vikas Ohri interacting with students during career counselling session

Career Counselling Cell in collaboration with the Department of Zoology organized an interactive session on "Career options in Life Sciences" on 9<sup>th</sup> Feb., 2018 with an aim to familiarize B.Sc. III Medical students about the career opportunities available to them after graduation. The resource person, Mr. Vimal Bhutani, Director, Biotech Sapiens, Chandigarh gave detailed information about various integrated courses offered by higher institutes and gave students the tips to crack various competitive exams. The session was attended by approximately 200 students and 10 faculty members.

Mr. Vimal Bhutani, Director, Biotech Sapiens, Chandigarh

Career Counselling Cell in collaboration with Xeam Ventures Pvt Ltd carried out a session on **"Exploring Strengths and Weaknesses**" on 22 Feb 2018. A written test followed by Mock interviews of 30 students of BA, BBA, BSc and B.Com were conducted by Ms Archana Arora and Ms Reena Singh (representatives of Xeam Ventures). On 24<sup>th</sup> Feb 2018, a session on **"Employability Analysis"** based on Skill Gap Activity results (of the candidates who appeared for the same) was conducted by Mr Anil Khurana, CEO of the company.