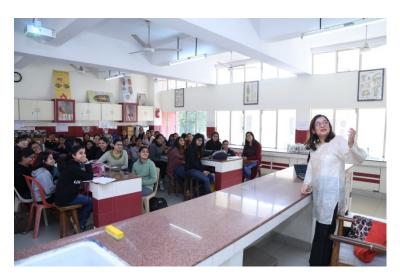

Mr Vikas Ohri, Corporate Trainer, Tata Institute of Social Sciences (TISS)

Mr Vikas Ohri interacting with students during career counselling session

Career Counselling Cell in collaboration with the Department of Zoology organized an interactive session on "Career options in Life Sciences" on 9<sup>th</sup> Feb., 2018 with an aim to familiarize B.Sc. III Medical students about the career opportunities available to them after graduation. The resource person, Mr. Vimal Bhutani, Director, Biotech Sapiens, Chandigarh gave detailed information about various integrated courses offered by higher institutes and gave students the tips to crack various competitive exams. The session was attended by approximately 200 students and 10 faculty members.

Mr. Vimal Bhutani, Director, Biotech Sapiens, Chandigarh

Career Counselling Cell in collaboration with Xeam Ventures Pvt Ltd carried out a session on **"Exploring Strengths and Weaknesses**" on 22 Feb 2018. A written test followed by Mock interviews of 30 students of BA, BBA, BSc and B.Com were conducted by Ms Archana Arora and Ms Reena Singh (representatives of Xeam Ventures). On 24<sup>th</sup> Feb 2018, a session on **"Employability Analysis"** based on Skill Gap Activity results (of the candidates who appeared for the same) was conducted by Mr Anil Khurana, CEO of the company.