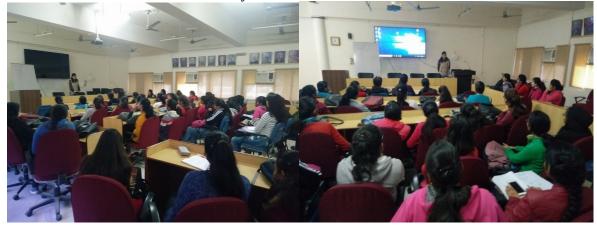

**Expert from Career Launcher interacting with students** 

Career Counselling Workshop followed by **Skill Test** was held on 9<sup>th</sup> Feb 2018. Mr Vikas Ohri, corporate trainer from Tata Institute of Social Sciences (TISS) gave a **talk on Career options** and guided the students about how to take timely decision regarding theright career choice. The workshop was attended by 57 students of various streams of graduation. The Real Pro Management and Skill School (RMS) conducted the skill test based on 7 different criteria and shared the results with the Career Counselling Cell. In the next few days, on the basis of the results, the students were given tips on improvement in the areas where they were lacking. Three students of B.Com, namely Simardeep Kaur, GunjanBedi and Shriya were offered scholarships of Rs. 10000, Rs. 5000 and Rs. 3000 respectively for joining the TISS approved courses offered by RMS School, Chandigarh.

Mr Vikas Ohri, Corporate Trainer, Tata Institute of Social Sciences (TISS)

Mr Vikas Ohri interacting with students during career counselling session

Career Counselling Cell in collaboration with the Department of Zoology organized an interactive session on "Career options in Life Sciences" on 9<sup>th</sup> Feb., 2018 with an aim to familiarize B.Sc. III Medical students about the career opportunities available to them after graduation. The resource person, Mr. Vimal Bhutani, Director, Biotech Sapiens, Chandigarh gave detailed information about various integrated courses offered by higher institutes and gave students the tips to crack various competitive exams. The session was attended by approximately 200 students and 10 faculty members.