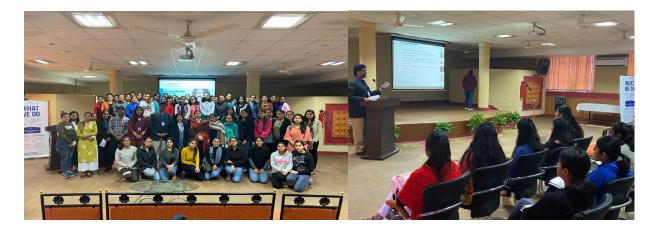

Mr Vikas Ohri, Corporate Trainer, Tata Institute of Social Sciences (TISS)

Mr Vikas Ohri interacting with students during career counselling session

Career Counselling Cell in collaboration with the Department of Zoology organized an interactive session on "Career options in Life Sciences" on 9<sup>th</sup> Feb., 2018 with an aim to familiarize B.Sc. III Medical students about the career opportunities available to them after graduation. The resource person, Mr. Vimal Bhutani, Director, Biotech Sapiens, Chandigarh gave detailed information about various integrated courses offered by higher institutes and gave students the tips to crack various competitive exams. The session was attended by approximately 200 students and 10 faculty members.

Mr. Vimal Bhutani, Director, Biotech Sapiens, Chandigarh

Career Counselling Cell in collaboration with Xeam Ventures Pvt Ltd carried out a session on **"Exploring Strengths and Weaknesses**" on 22 Feb 2018. A written test followed by Mock interviews of 30 students of BA, BBA, BSc and B.Com were conducted by Ms Archana Arora and Ms Reena Singh (representatives of Xeam Ventures). On 24<sup>th</sup> Feb 2018, a session on **"Employability Analysis"** based on Skill Gap Activity results (of the candidates who appeared for the same) was conducted by Mr Anil Khurana, CEO of the company.