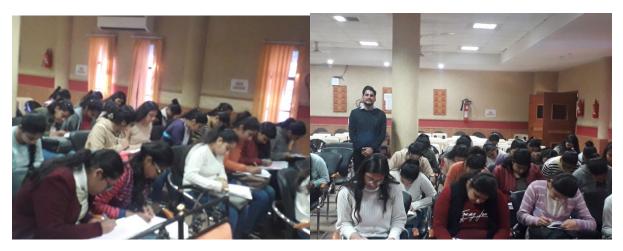

#### Career Counselling Cell 2017-18

A **Personality Development session** was conducted by the experts of Career Launcher for 50 students of BBA-II on 16 Sept 2017. The session was designed to emphasize the nuances of communication skills, interview concepts and group discussion in the Job Selection Process.

**Expert from Career Launcher interacting with students** 

Career Counselling Workshop followed by **Skill Test** was held on 9<sup>th</sup> Feb 2018. Mr Vikas Ohri, corporate trainer from Tata Institute of Social Sciences (TISS) gave a **talk on Career options** and guided the students about how to take timely decision regarding theright career choice. The workshop was attended by 57 students of various streams of graduation. The Real Pro Management and Skill School (RMS) conducted the skill test based on 7 different criteria and shared the results with the Career Counselling Cell. In the next few days, on the basis of the results, the students were given tips on improvement in the areas where they were lacking. Three students of B.Com, namely Simardeep Kaur, GunjanBedi and Shriya were offered scholarships of Rs. 10000, Rs. 5000 and Rs. 3000 respectively for joining the TISS approved courses offered by RMS School, Chandigarh.