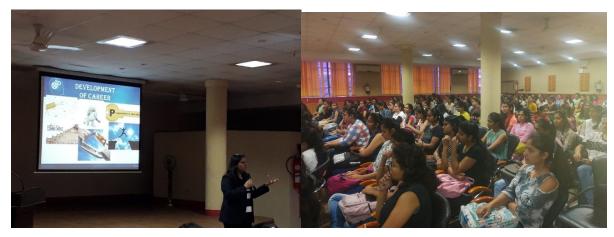

#### Career Counselling Cell 2017-18

A **Personality Development session** was conducted by the experts of Career Launcher for 50 students of BBA-II on 16 Sept 2017. The session was designed to emphasize the nuances of communication skills, interview concepts and group discussion in the Job Selection Process.

**Expert from Career Launcher interacting with students** 

Career Counselling Workshop followed by **Skill Test** was held on 9<sup>th</sup> Feb 2018. Mr Vikas Ohri, corporate trainer from Tata Institute of Social Sciences (TISS) gave a **talk on Career options** and guided the students about how to take timely decision regarding theright career choice. The workshop was attended by 57 students of various streams of graduation. The Real Pro Management and Skill School (RMS) conducted the skill test based on 7 different criteria and shared the results with the Career Counselling Cell. In the next few days, on the basis of the results, the students were given tips on improvement in the areas where they were lacking. Three students of B.Com, namely Simardeep Kaur, GunjanBedi and Shriya were offered scholarships of Rs. 10000, Rs. 5000 and Rs. 3000 respectively for joining the TISS approved courses offered by RMS School, Chandigarh.