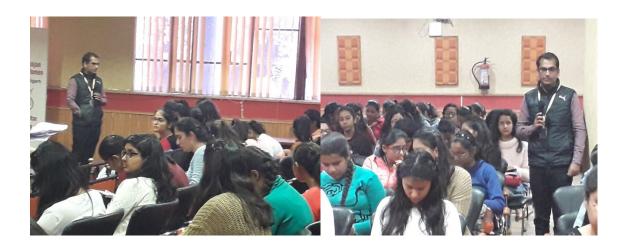

Mr Vikas Ohri, Corporate Trainer, Tata Institute of Social Sciences (TISS)

Mr Vikas Ohri interacting with students during career counselling session

Career Counselling Cell in collaboration with the Department of Zoology organized an interactive session on "Career options in Life Sciences" on 9<sup>th</sup> Feb., 2018 with an aim to familiarize B.Sc. III Medical students about the career opportunities available to them after graduation. The resource person, Mr. Vimal Bhutani, Director, Biotech Sapiens, Chandigarh gave detailed information about various integrated courses offered by higher institutes and gave students the tips to crack various competitive exams. The session was attended by approximately 200 students and 10 faculty members.