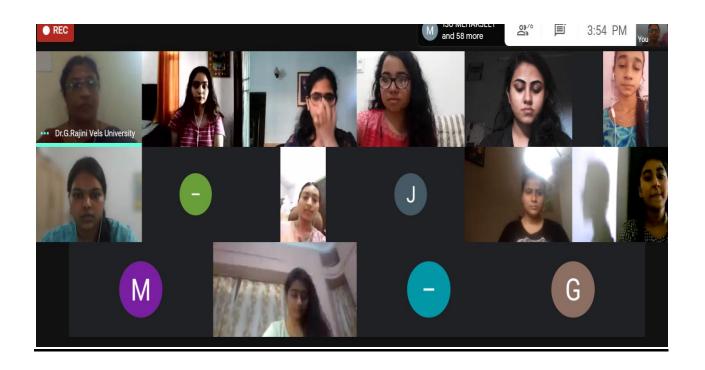

#### The Practice:

A National level online workshop on "Social Entrepreneurship- Business Plan Preparation" was held in collaboration with Mahatma Gandhi National Council of Rural Education Department of Higher Education, GOI on 15 Oct 2021. The workshop was collectively attended by a total of 100 students and faculty members of Mehr Chand Mahajan DAV College for Women, Chandigarh. The primary objective of the workshop was to train the students on key aspects of social entrepreneurship while promoting Swachhta and community engagement related initiatives.

The resource person was Dr. G Rajni, Professor; Head/MBA (Integrated); School of Management Studies, VELS Institute of Science, Technology and Advanced Studies". She focused on conveying the main objective of this action plan to give them clarity on the importance and responsibilities involved in social entrepreneurship-based ventures. She interacted with the young minds and enlightened them with the key steps involved in building an innovative idea and how to develop an effective business plan for successful execution of the idea. The Key points of the session included:

| Sl.No | Reporting items                                                                                                       | Details                                                                                                                                                                                                                                                                                                                                                                                                                                                                                                                                                                                                                                        |
|-------|-----------------------------------------------------------------------------------------------------------------------|------------------------------------------------------------------------------------------------------------------------------------------------------------------------------------------------------------------------------------------------------------------------------------------------------------------------------------------------------------------------------------------------------------------------------------------------------------------------------------------------------------------------------------------------------------------------------------------------------------------------------------------------|
|       |                                                                                                                       | in social entrepreneurship based ventures. She interacted with the young minds and enlightened them with the key steps involved in building an innovative idea and how to develop an effective business plan for successful execution of the idea. The students were actively engaged in the workshop and responded well to the learning.                                                                                                                                                                                                                                                                                                      |
|       |                                                                                                                       | [Snapshots enclosed]                                                                                                                                                                                                                                                                                                                                                                                                                                                                                                                                                                                                                           |
| 9     | Course of action / follow up action of this program/No.of Project Ideas Submitted                                     | The students have been shared a link for filling up a business plan detailing their idea, its relevance, setting up of goals and brief objectives along with market analysis.  The students will be further trained on these grounds and shall be making their own business development plans (initially as draft plans) which will be refined for final submission for the final idea competition entry in Feb 2021.  More batches of students of the college will be subsequently trained in the area of "Social Entrepreurship, Community Engagement and Swachhta related themes" making them ready for participating in the final contest. |
| 10    | Any comments / suggestions / recommendations of the Resource Person on the program for betterment of future programs. |                                                                                                                                                                                                                                                                                                                                                                                                                                                                                                                                                                                                                                                |

#### List of enclosures:

- 1. List of Participants
- 2. Workshop Schedule
- 3. Snapshots of the Workshop
- 4. Resource person profile