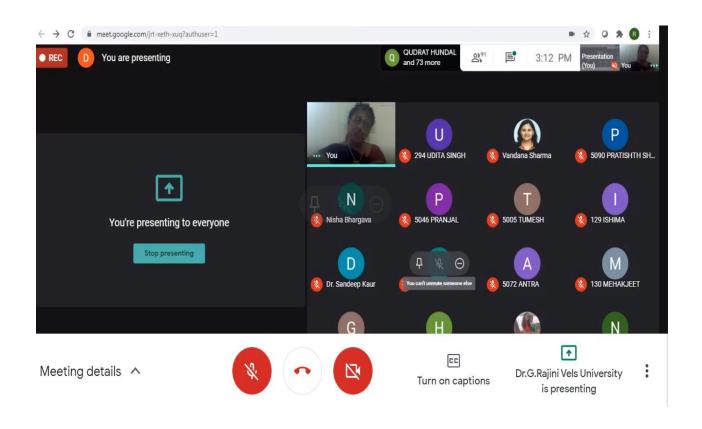

#### The Practice:

A National level online workshop on "Social Entrepreneurship- Business Plan Preparation" was held in collaboration with Mahatma Gandhi National Council of Rural Education Department of Higher Education, GOI on 15 Oct 2021. The workshop was collectively attended by a total of 100 students and faculty members of Mehr Chand Mahajan DAV College for Women, Chandigarh. The primary objective of the workshop was to train the students on key aspects of social entrepreneurship while promoting Swachhta and community engagement related initiatives.

The resource person was Dr. G Rajni, Professor; Head/MBA (Integrated); School of Management Studies, VELS Institute of Science, Technology and Advanced Studies". She focused on conveying the main objective of this action plan to give them clarity on the importance and responsibilities involved in social entrepreneurship-based ventures. She interacted with the young minds and enlightened them with the key steps involved in building an innovative idea and how to develop an effective business plan for successful execution of the idea. The Key points of the session included:

| Sl.No | Reporting items                                                                                                       | Details                                                                                                                                                                                                                                                                                                                                                                                                                                                                                                                                                                                                                                        |
|-------|-----------------------------------------------------------------------------------------------------------------------|------------------------------------------------------------------------------------------------------------------------------------------------------------------------------------------------------------------------------------------------------------------------------------------------------------------------------------------------------------------------------------------------------------------------------------------------------------------------------------------------------------------------------------------------------------------------------------------------------------------------------------------------|
|       |                                                                                                                       | in social entrepreneurship based ventures. She interacted with the young minds and enlightened them with the key steps involved in building an innovative idea and how to develop an effective business plan for successful execution of the idea. The students were actively engaged in the workshop and responded well to the learning.                                                                                                                                                                                                                                                                                                      |
|       |                                                                                                                       | [Snapshots enclosed]                                                                                                                                                                                                                                                                                                                                                                                                                                                                                                                                                                                                                           |
| 9     | Course of action / follow up action of this program/No.of Project Ideas Submitted                                     | The students have been shared a link for filling up a business plan detailing their idea, its relevance, setting up of goals and brief objectives along with market analysis.  The students will be further trained on these grounds and shall be making their own business development plans (initially as draft plans) which will be refined for final submission for the final idea competition entry in Feb 2021.  More batches of students of the college will be subsequently trained in the area of "Social Entrepreurship, Community Engagement and Swachhta related themes" making them ready for participating in the final contest. |
| 10    | Any comments / suggestions / recommendations of the Resource Person on the program for betterment of future programs. |                                                                                                                                                                                                                                                                                                                                                                                                                                                                                                                                                                                                                                                |

#### List of enclosures:

- 1. List of Participants
- 2. Workshop Schedule
- 3. Snapshots of the Workshop
- 4. Resource person profile