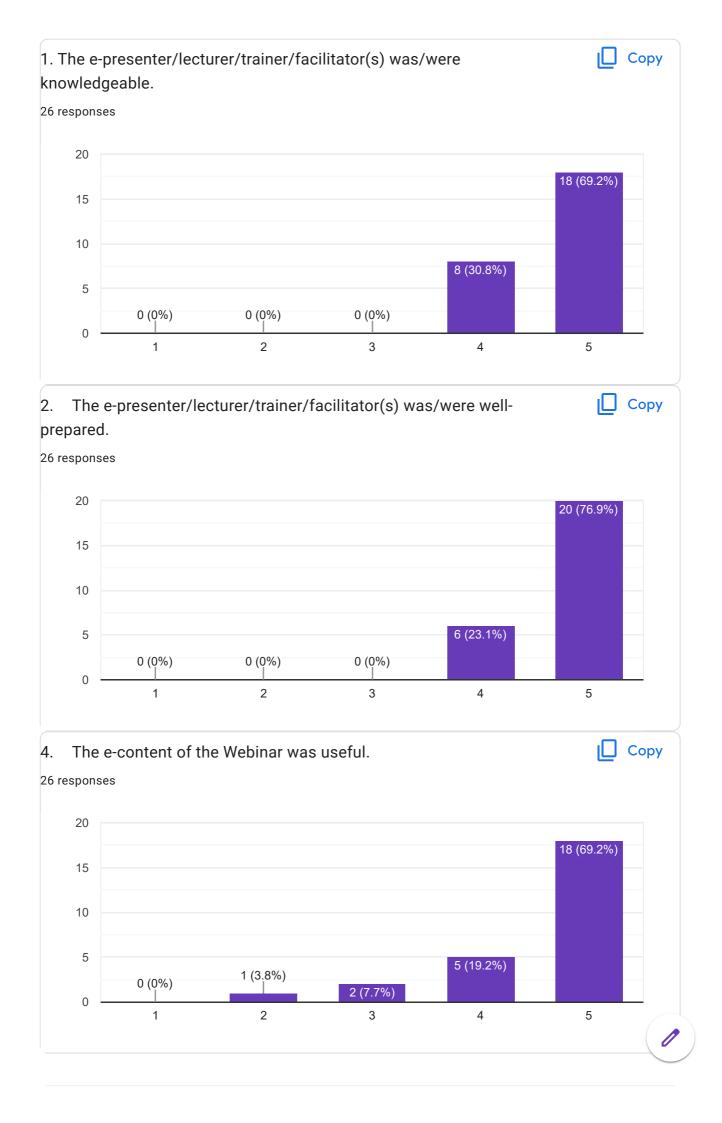

Certificates will be given to those who attend and give the feedback.

# Feedback

# Feedback - Investor Awareness Programme

26 responses

**Publish analytics** 