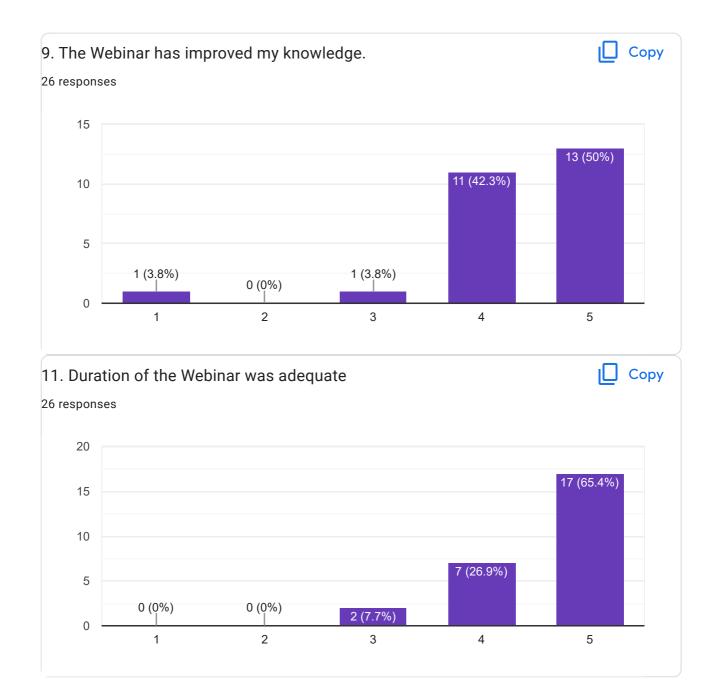

Certificates will be given to those who attend and give the feedback.

# Feedback

# Feedback - Investor Awareness Programme

26 responses

**Publish analytics** 