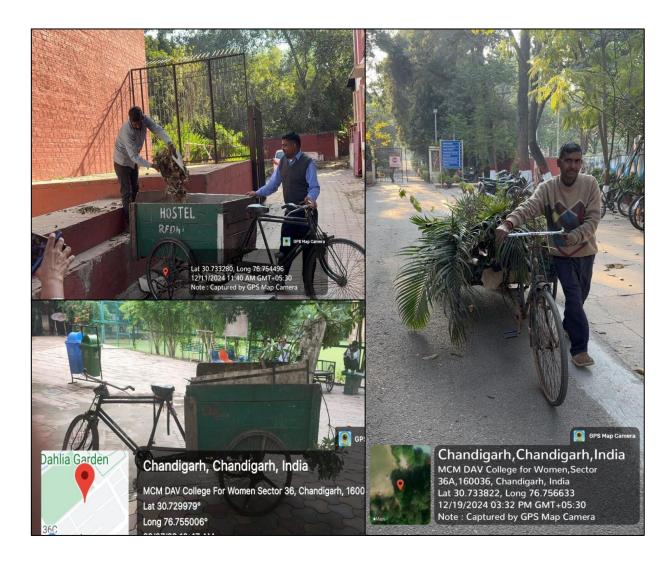

#### 7.1.5. Green campus initiatives include

Cycle Rehris Have Been Purchased to Ferry Green Waste into Compost Pits

- 7.1.5. Green campus initiatives include
- 2. Pedestrian Friendly pathways