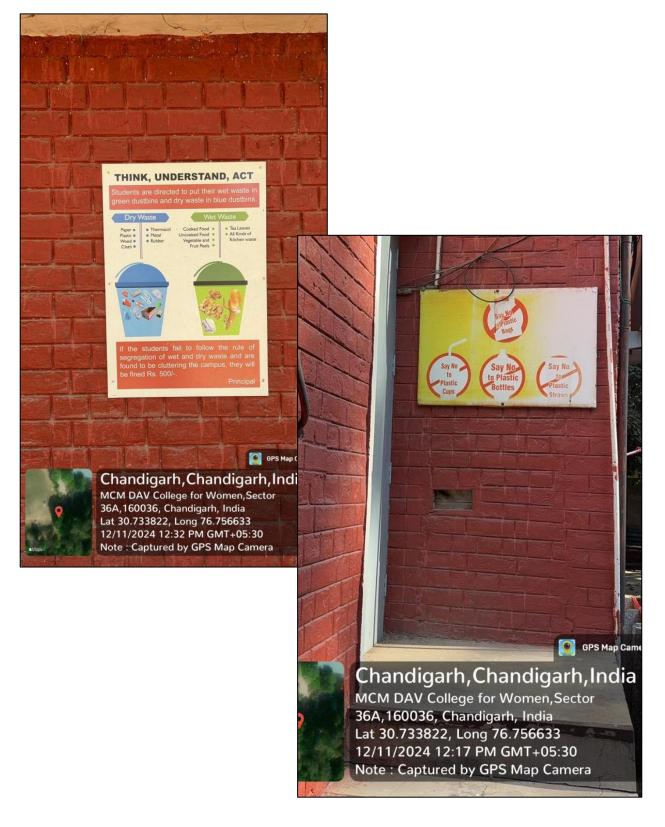

## 7.1.5. Green campus initiatives include

3. Ban on use of Plastic:

## Awareness Posters on Ban on use of plastic displayed in the Campus

## 7.1.5. Green campus initiatives include

Awareness Posters on Ban on use of plastic displayed in the Campus