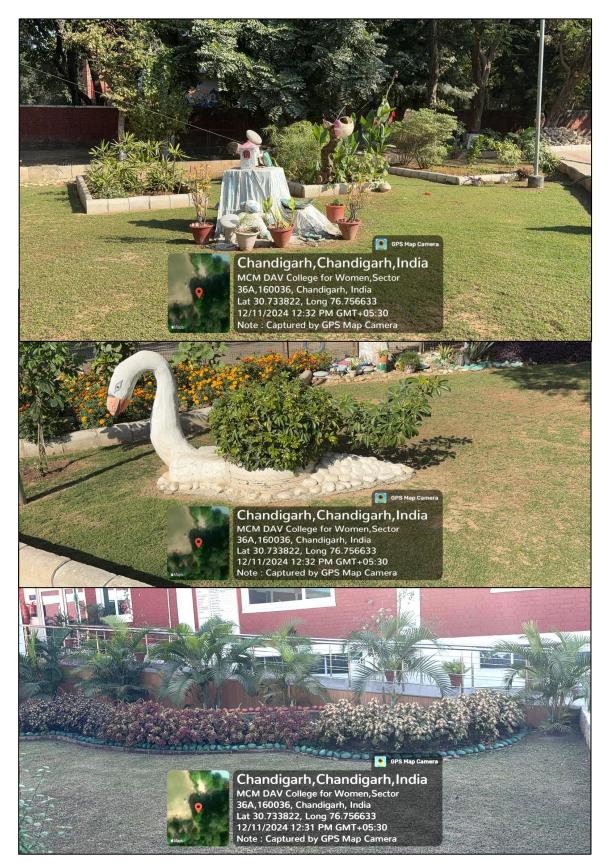

#### 7.1.5. Green campus initiatives include

#### Landscaping done in the campus