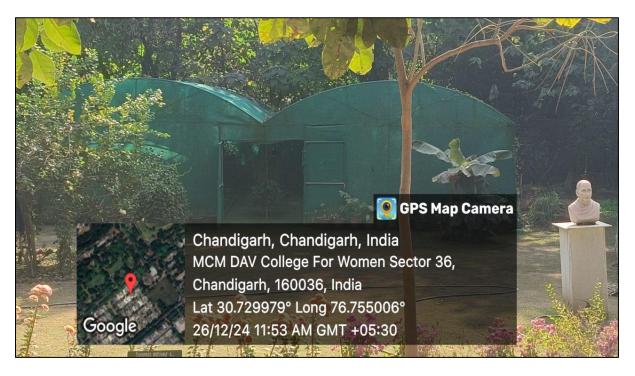

ed in the Campus

#### AQAR 2023-24 7.1.5. Green campus initiatives include



#### **Plastic Bottle Recycler**

- 7.1.5. Green campus initiatives include
- 4. Landscaping with trees and plants and used items (plastic bottles/tyres/old cycle/:



#### 7.1.5. Green campus initiatives include



#### Landscaping done in the campus

#### 7.1.5. Green campus initiatives include



#### Landscaping done in the campus

## 7.1.5. Green campus initiatives include





#### Landscaping done in the campus

## 7.1.5. Green campus initiatives include

Besides, college has **polyhouse, green house, botanical gardens, luxurious lawns** for promoting greener environment.



## Polyhouse

#### 7.1.5. Green campus initiatives include





**Botanical gardens** 

## 7.1.5. Green campus initiatives include





Green House in Rishi Vartika

## 7.1.5. Green campus initiatives include

## 5. Organic Farming:



Chandigarh, Chandigarh, India MCM DAV College for Women, Sector 36A, 160036, Chandigarh, India Lat 30, 733822, Long 76. 756633 12/11/2024 12:21 PM GMT+05:30 Note : Captured by GPS Map Camera