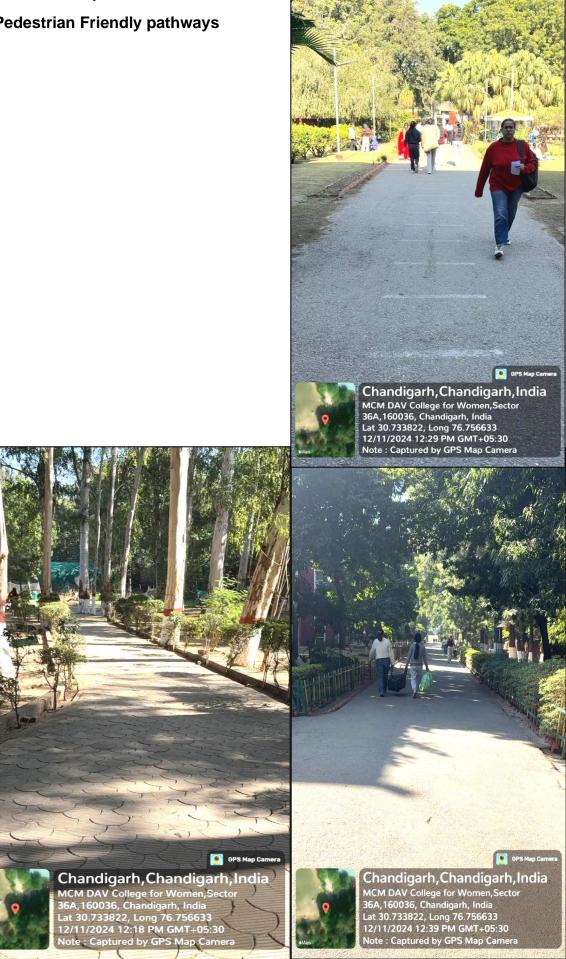

#### 7.1.5. Green campus initiatives include

Cycle Rehris Have Been Purchased to Ferry Green Waste into Compost Pits

- 7.1.5. Green campus initiatives include
- 2. Pedestrian Friendly pathways