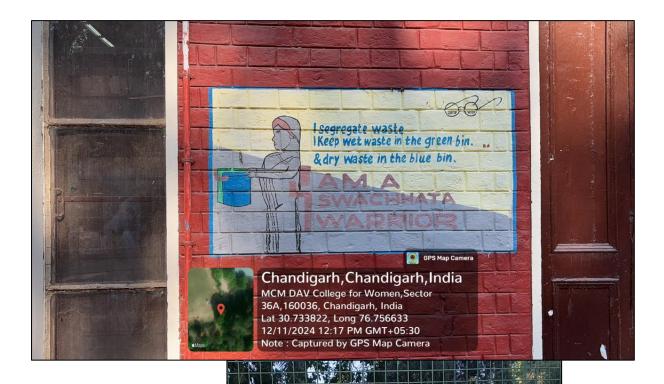

## 7.1.5. Green campus initiatives include

3. Ban on use of Plastic:

## Awareness Posters on Ban on use of plastic displayed in the Campus

## 7.1.5. Green campus initiatives include

Awareness Posters on Ban on use of plastic displayed in the Campus