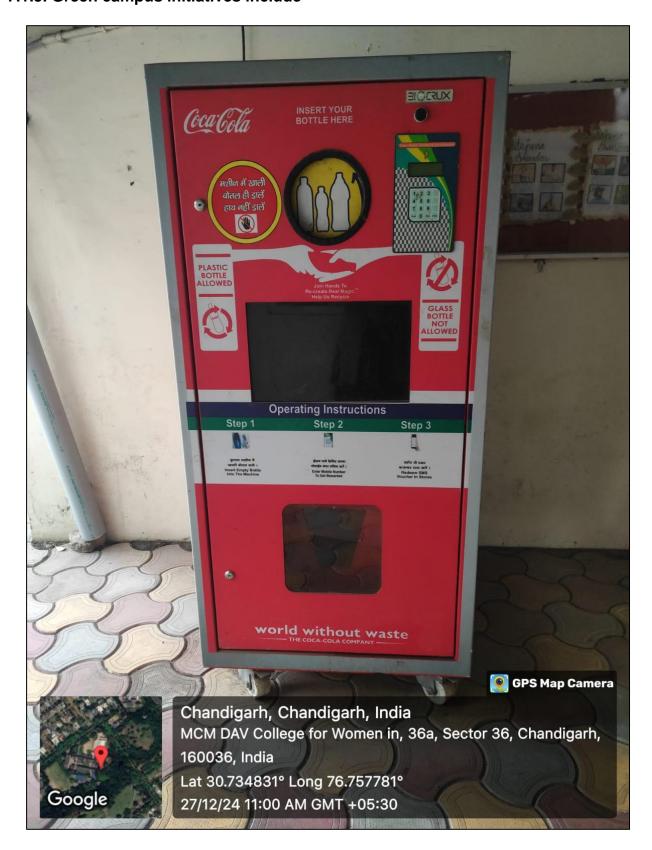

#### **Plastic Bottle Recycler**

- 7.1.5. Green campus initiatives include
- 4. Landscaping with trees and plants and used items (plastic bottles/tyres/old cycle/: