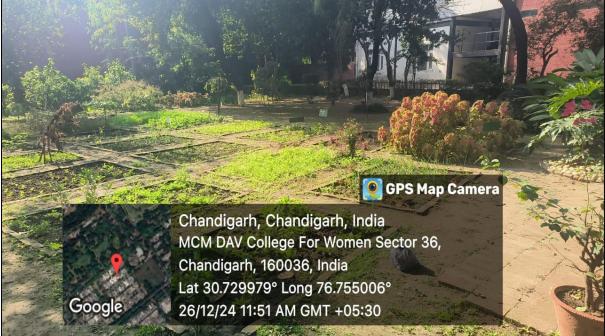

## 5. Organic Farming:

Chandigarh, Chandigarh, India MCM DAV College for Women, Sector 36A, 160036, Chandigarh, India Lat 30, 733822, Long 76. 756633 12/11/2024 12:21 PM GMT+05:30 Note : Captured by GPS Map Camera