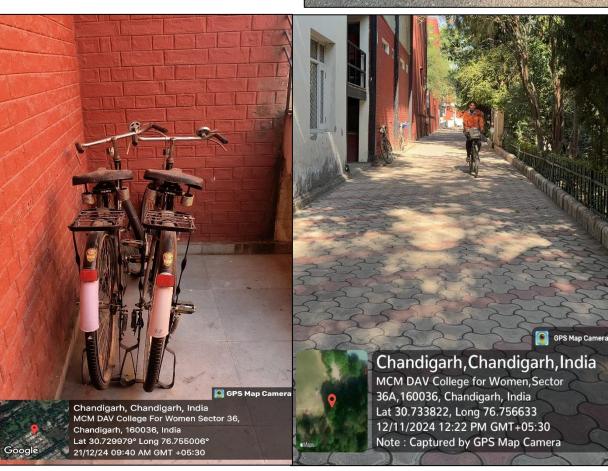

## 7.1.5. Green campus initiatives include

Use of Bicycles/ Battery powered vehicles:

 Bicycles And Battery-Operated Vehicle

 MEHR CHAND MAHAJAN DAV COLLEGE FOR WOMEN, CHANDIGARH
 3 | P a g e