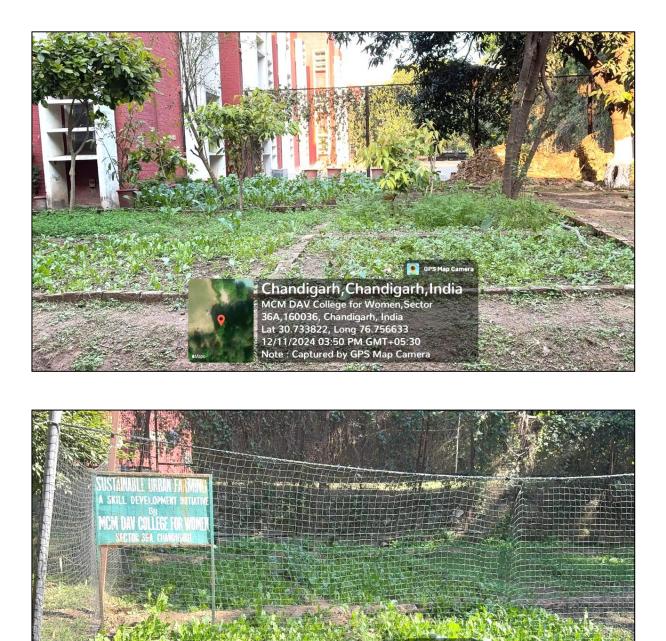

## 5. Organic Farming:

Chandigarh, Chandigarh, India MCM DAV College for Women, Sector 36A, 160036, Chandigarh, India Lat 30, 733822, Long 76. 756633 12/11/2024 12:21 PM GMT+05:30 Note : Captured by GPS Map Camera