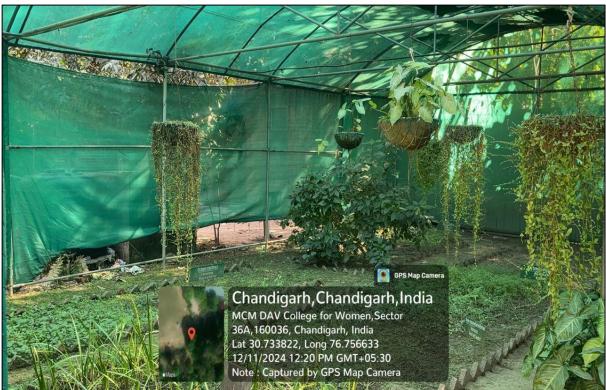

in the Campus

#### AQAR 2023-24 7.1.5. Green campus initiatives include



#### **Plastic Bottle Recycler**

- 7.1.5. Green campus initiatives include
- 4. Landscaping with trees and plants and used items (plastic bottles/tyres/old cycle/:



#### 7.1.5. Green campus initiatives include



#### Landscaping done in the campus

#### 7.1.5. Green campus initiatives include



#### Landscaping done in the campus

## 7.1.5. Green campus initiatives include





#### Landscaping done in the campus

## 7.1.5. Green campus initiatives include

Besides, college has **polyhouse, green house, botanical gardens, luxurious lawns** for promoting greener environment.



## Polyhouse

#### 7.1.5. Green campus initiatives include





**Botanical gardens** 

## 7.1.5. Green campus initiatives include





Green House in Rishi Vartika

## 7.1.5. Green campus initiatives include

## 5. Organic Farming:



Chandigarh, Chandigarh, India MCM DAV College for Women, Sector 36A, 160036, Chandigarh, India Lat 30, 733822, Long 76. 756633 12/11/2024 12:21 PM GMT+05:30 Note : Captured by GPS Map Camera