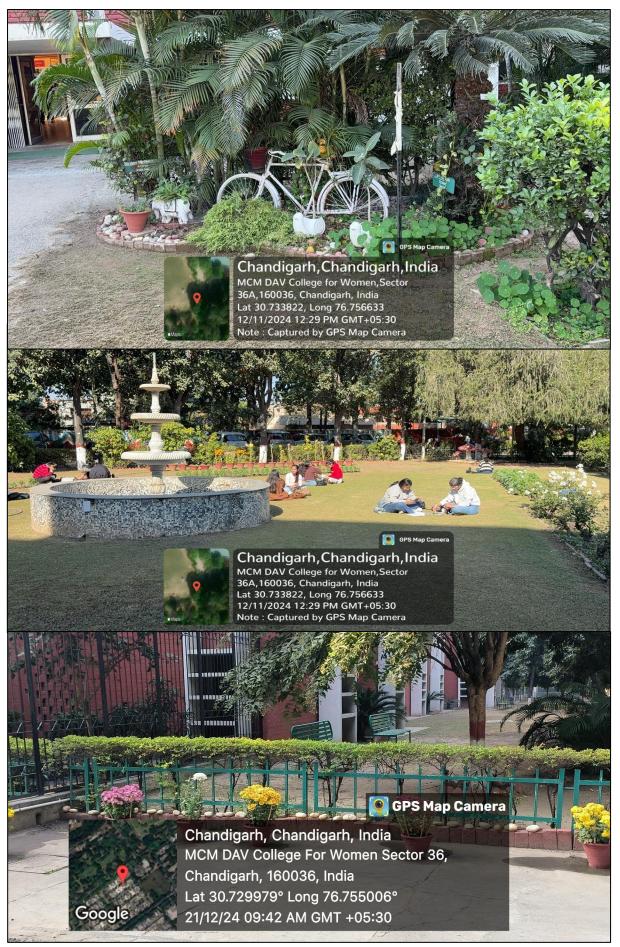

CHAND MAHAJAN DAV COLLEGE FOR WOMEN, CHANDIGARH
 3 | P a g e

#### 7.1.5. Green campus initiatives include



Cycle Rehris Have Been Purchased to Ferry Green Waste into Compost Pits



- 7.1.5. Green campus initiatives include
- 2. Pedestrian Friendly pathways



## 7.1.5. Green campus initiatives include

3. Ban on use of Plastic:



## Awareness Posters on Ban on use of plastic displayed in the Campus

## 7.1.5. Green campus initiatives include





Awareness Posters on Ban on use of plastic displayed in the Campus

#### AQAR 2023-24 7.1.5. Green campus initiatives include



#### **Plastic Bottle Recycler**

- 7.1.5. Green campus initiatives include
- 4. Landscaping with trees and plants and used items (plastic bottles/tyres/old cycle/:



#### 7.1.5. Green campus initiatives include



#### Landscaping done in the campus

#### 7.1.5. Green campus initiatives include



#### Landscaping done in the campus

## 7.1.5. Green campus initiatives include





#### Landscaping done in the campus

## 7.1.5. Green campus initiatives include

Besides, college has **polyhouse, green house, botanical gardens, luxurious lawns** for promoting greener environment.



## Polyhouse

#### 7.1.5. Green campus initiatives include





**Botanical gardens** 

## 7.1.5. Green campus initiatives include





Green House in Rishi Vartika

## 7.1.5. Green campus initiatives include

## 5. Organic Farming:



Chandigarh, Chandigarh, India MCM DAV College for Women, Sector 36A, 160036, Chandigarh, India Lat 30, 733822, Long 76. 756633 12/11/2024 12:21 PM GMT+05:30 Note : Captured by GPS Map Camer